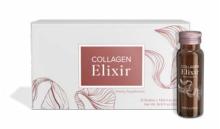

## Collagen Elixir™

- Clinically tested and shown to improve collagen density, skin elasticity and moisture, fine lines and wrinkles, and hyperpigmentation.<sup>†</sup>
- 5 grams of marine collagen peptides combined with biotin, vitamin C, zinc, aloe vera, chamomile, acerola berry, and goji berry.
- The easiest and best-tasting way to achieve glowing, youthful skin.<sup>†</sup>